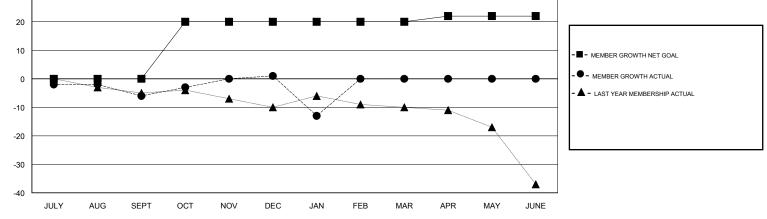

### GMT CA

| Clubs         |               |           |               | Members               |                           |                         |                                                    |  |  |
|---------------|---------------|-----------|---------------|-----------------------|---------------------------|-------------------------|----------------------------------------------------|--|--|
|               | RESULTS FOR   | 2018-2019 |               | RESULTS FOR 2018-2019 |                           |                         |                                                    |  |  |
| QUARTER       | NEW CLUB GOAL | NEW CLUBS | DROPPED CLUBS | QUARTER               | MEMBER GROWTH NET<br>GOAL | MEMBER GROWTH<br>ACTUAL | DROPPED<br>MEMBERS ACTUAL<br>(including transfers) |  |  |
| JULY/AUG/SEPT | 0             | 0         | 0             | JULY/AUG/SEPT         | 0                         | 16                      | 21                                                 |  |  |
| OCT/NOV/DEC   | 1             | 0         | 0             | OCT/NOV/DEC           | 20                        | 19                      | 11                                                 |  |  |
| JAN/FEB/MAR   | 0             | 0         | 1             | JAN/FEB/MAR           | 0                         | 1                       | 15                                                 |  |  |
| APR/MAY/JUNE  | 0             | 0         | 0             | APR/MAY/JUNE          | 2                         | 0                       | 0                                                  |  |  |