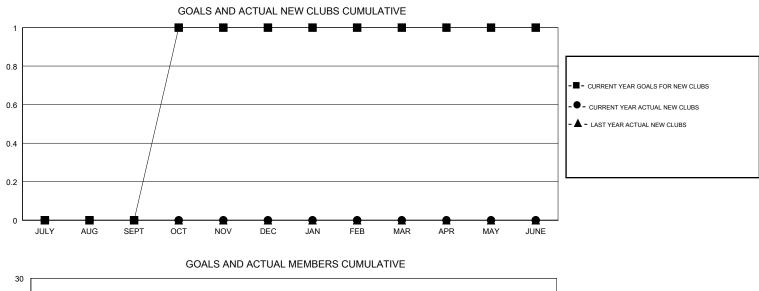

### GMT CA

| Clubs         |               |           |               | Members               |                           |                         |                                                    |  |  |
|---------------|---------------|-----------|---------------|-----------------------|---------------------------|-------------------------|----------------------------------------------------|--|--|
|               | RESULTS FOR   | 2018-2019 |               | RESULTS FOR 2018-2019 |                           |                         |                                                    |  |  |
| QUARTER       | NEW CLUB GOAL | NEW CLUBS | DROPPED CLUBS | QUARTER               | MEMBER GROWTH NET<br>GOAL | MEMBER GROWTH<br>ACTUAL | DROPPED<br>MEMBERS ACTUAL<br>(including transfers) |  |  |
| JULY/AUG/SEPT | 0             | 0         | 0             | JULY/AUG/SEPT         | 0                         | 16                      | 21                                                 |  |  |
| OCT/NOV/DEC   | 1             | 0         | 0             | OCT/NOV/DEC           | 20                        | 19                      | 11                                                 |  |  |
| JAN/FEB/MAR   | 0             | 0         | 1             | JAN/FEB/MAR           | 0                         | 1                       | 15                                                 |  |  |
| APR/MAY/JUNE  | 0             | 0         | 0             | APR/MAY/JUNE          | 2                         | 0                       | 0                                                  |  |  |